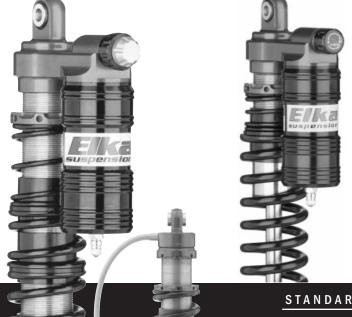

#### AVAILABLE CONFIGURATIONS:

FRONT: Dual-rate spring set-up, piggyback reservoirs REAR: Dual-rate spring set-up, remote reservoir unit LONG-TRAVEL: Fronts are quadruple-rate spring set-up

## ADJUSTMENT OPTIONS:

Available with or without the following options:

- ✔ Preload adjustment (ride height, tool provided)
- ✓ Compression and/or rebound adjustments
- ✓ High- and low-speed compression (Elite Series)

- ✓ Individually tested on a dynamometer to ensure quality and performance
- ✓ CNC-machined, aeronautical grade anodized billet aluminum parts and knobs
- $\ensuremath{\checkmark}$  Triple-seal heads and high-quality seals, o-rings and wearbands
- ✓ Checkball that isolates the compression adjustment from the rebound
- ✓ High-tensile proprietary springs
- ✔ Blow-off valve to prevent internal damage to the shocks from peak forces
- ✓ High-volume reservoirs with floating piston
- ✓ Wide range of highly effective adjustments